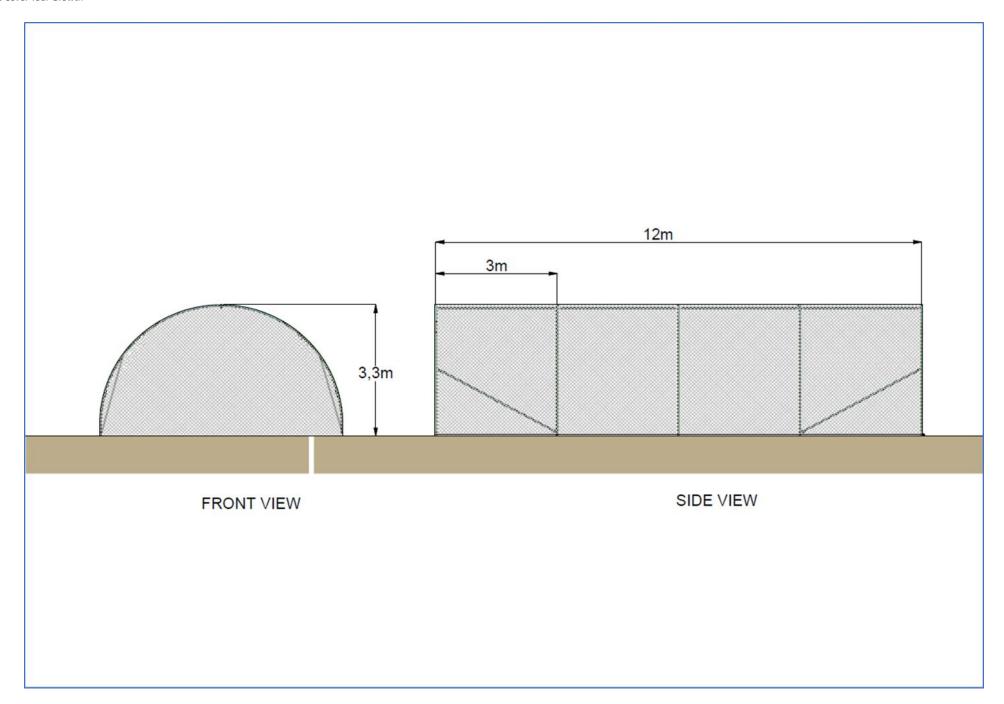

## **SOLARIG TUNNEL KIT**

Installation Manual Model Compact











## **STK 72 Compact Ground Marking Layout**



- Marking for Diagonal Anchors (IA1260) -4units
- O Marking for Poles holes



## POST DIAGRAM &FOUNDATIONS DETAILS



 $\triangle$  - ANCHOR (IA1260) -  $\mu$ units



## connecting frontal nets to frontal arcs

Front nets have a sleeve through which to insert the arc. Follow these rules:

- Face the logo outwards so it can be seen.
- Insert the arc gently to avoid tearing the net.
- Find the center, insert until the insertion opening is in line with the center of the arc.
- Treat front and back arcs identically.



































IA1260 ANCHOR