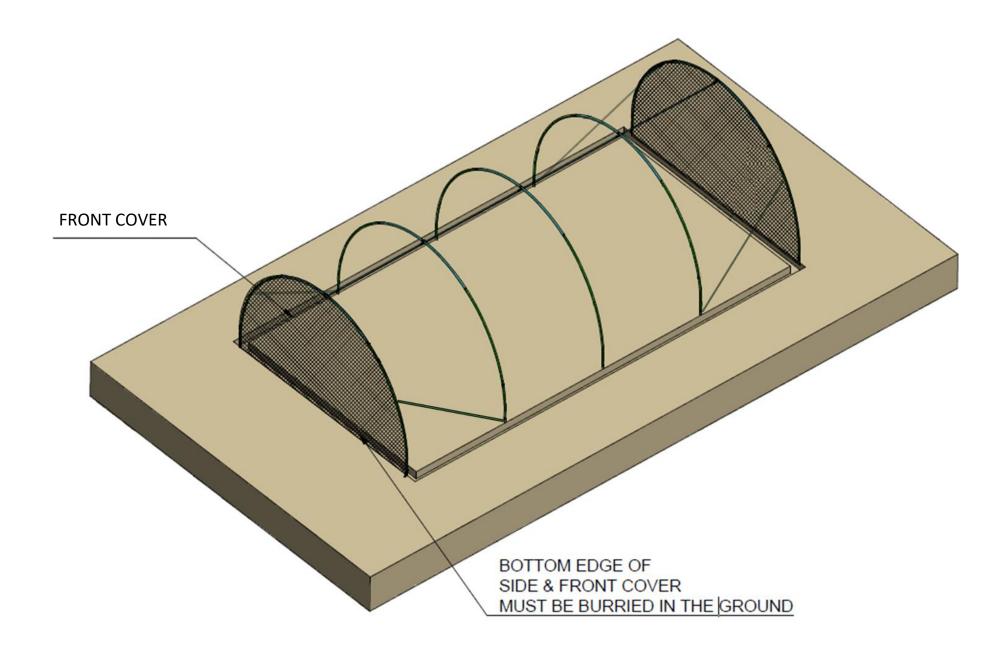

## connecting frontal nets to frontal arcs

Front nets have a sleeve through which to insert the arc. Follow these rules:

- Face the logo outwards so it can be seen.
- Insert the arc gently to avoid tearing the net.
- Find the center, insert until the insertion opening is in line with the center of the arc.
- Treat front and back arcs identically.