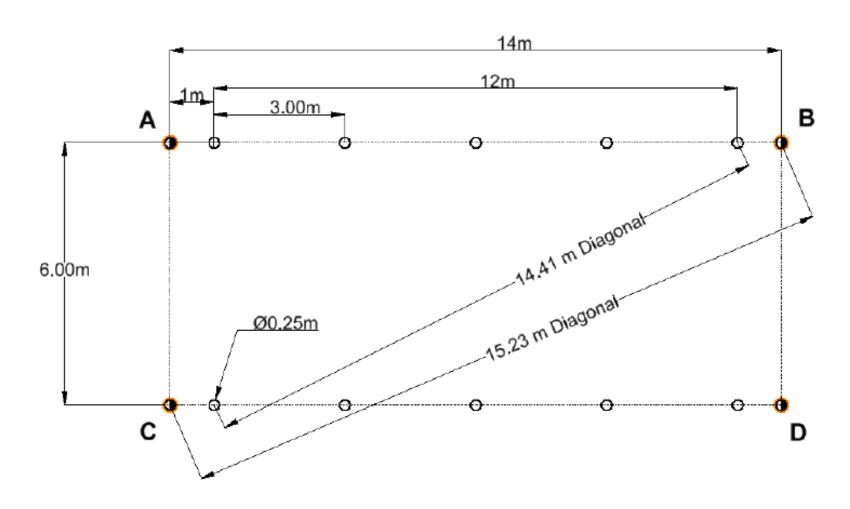

## **STK 72 Compact Ground Marking Layout**

- Marking for Diagonal Anchors (IA1260) -4units
- O Marking for Poles holes

## POST DIAGRAM &FOUNDATIONS DETAILS

 $\triangle$  - ANCHOR (IA1260) -  $\mu$ units

IA1260 ANCHOR