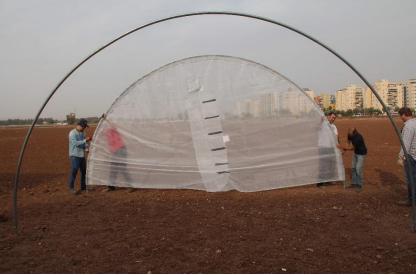

## connecting frontal nets to frontal arcs

Front nets have a sleeve through which to insert the arc. Follow these rules:

- Face the logo outwards so it can be seen.
- Insert the arc gently to avoid tearing the net.
- Find the center, insert until the insertion opening is in line with the center of the arc.
- Treat front and back arcs identically.