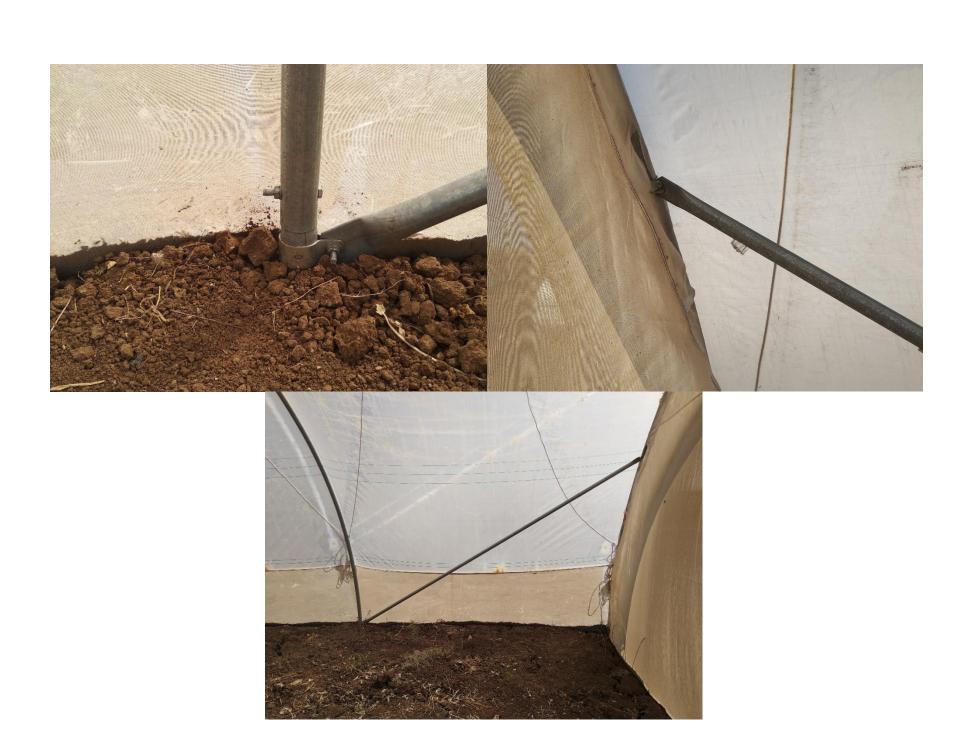

## connecting frontal nets to frontal arcs

Front nets have a sleeve through which to insert the arc. Follow these rules:

- Face the logo outwards so it can be seen.
- Insert the arc gently to avoid tearing the net.
- Find the center, insert until the insertion opening is in line with the center of the arc.
- Treat front and back arcs identically.