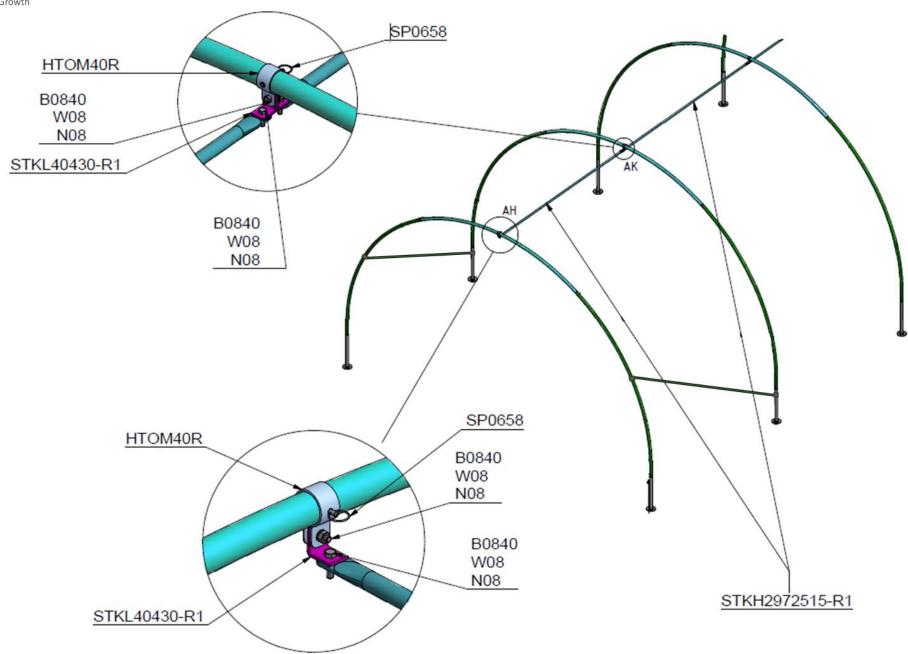

## POST DIAGRAM &FOUNDATIONS DETAILS

 $\triangle$  - ANCHOR (IA1260) -  $\mu$ units

IA1260 ANCHOR