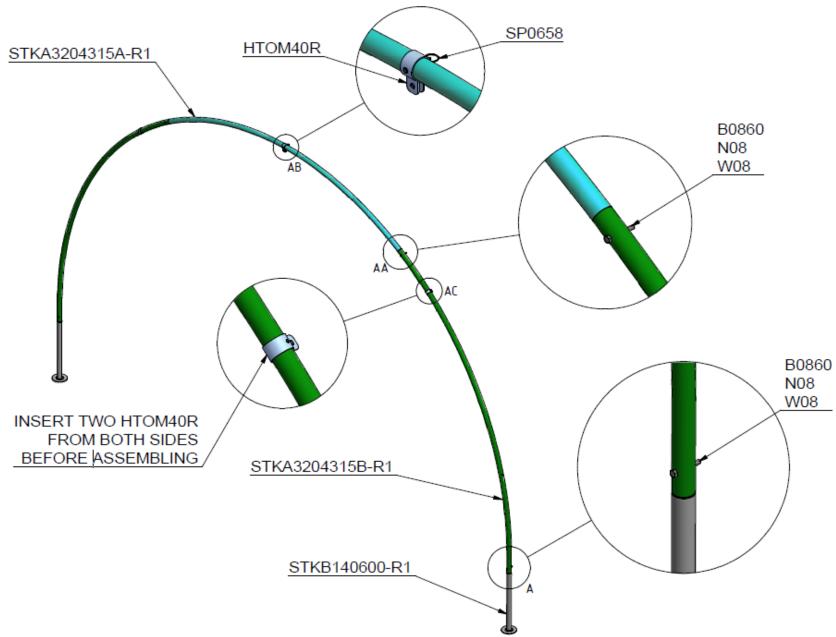

## POST DIAGRAM &FOUNDATIONS DETAILS

 $\triangle$  - ANCHOR (IA1260) -  $\mu$ units