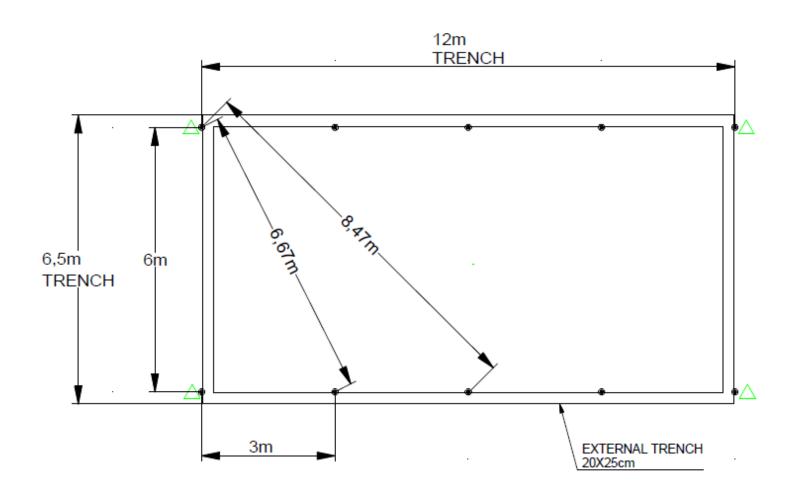

## POST DIAGRAM &FOUNDATIONS DETAILS

 $\triangle$  - ANCHOR (IA1260) -  $\mu$ units