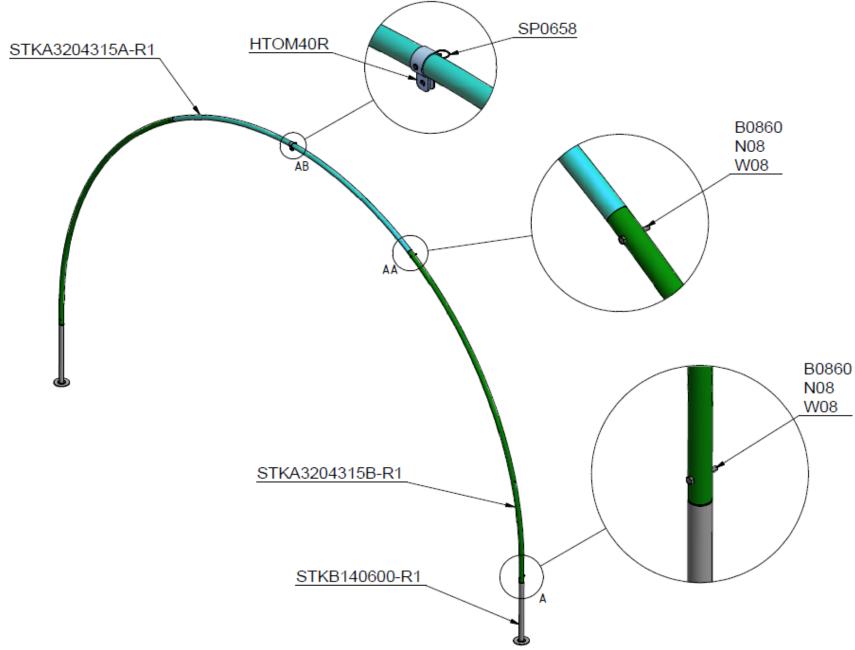

## POST DIAGRAM &FOUNDATIONS DETAILS

 $\triangle$  - ANCHOR (IA1260) -  $\mu$ units