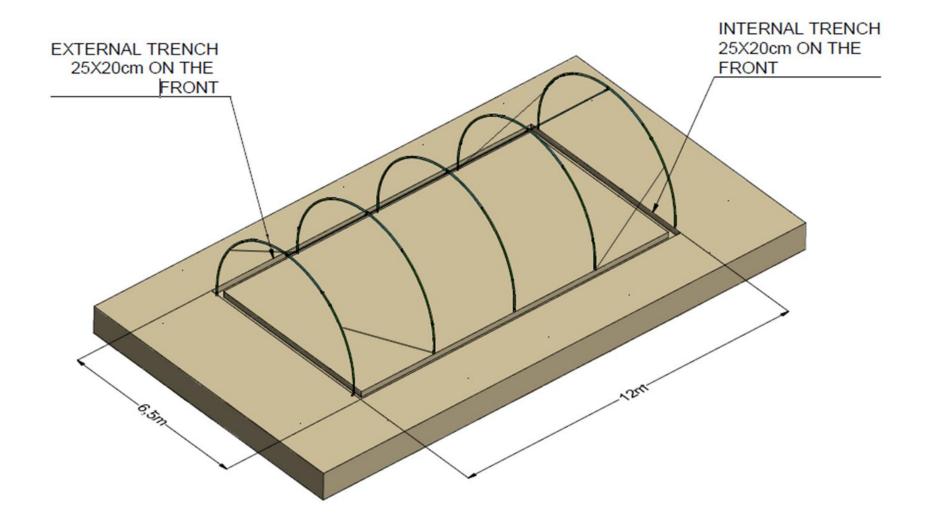

## **STK 72 Compact Ground Marking Layout**

- Marking for Diagonal Anchors (IA1260) -4units
- O Marking for Poles holes