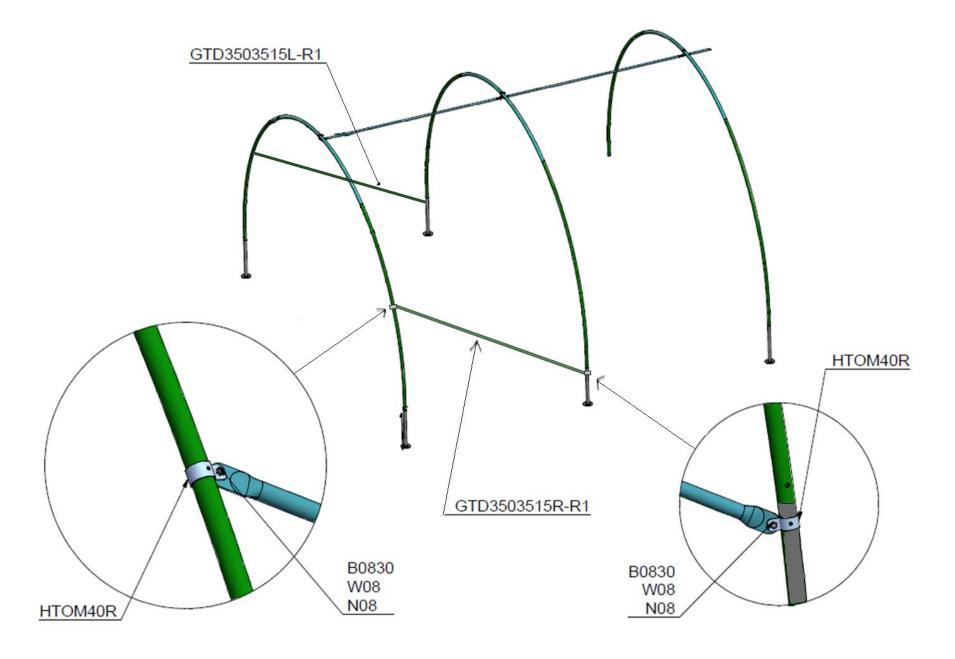

## POST DIAGRAM &FOUNDATIONS DETAILS

 $\triangle$  - ANCHOR (IA1260) -  $\mu$ units