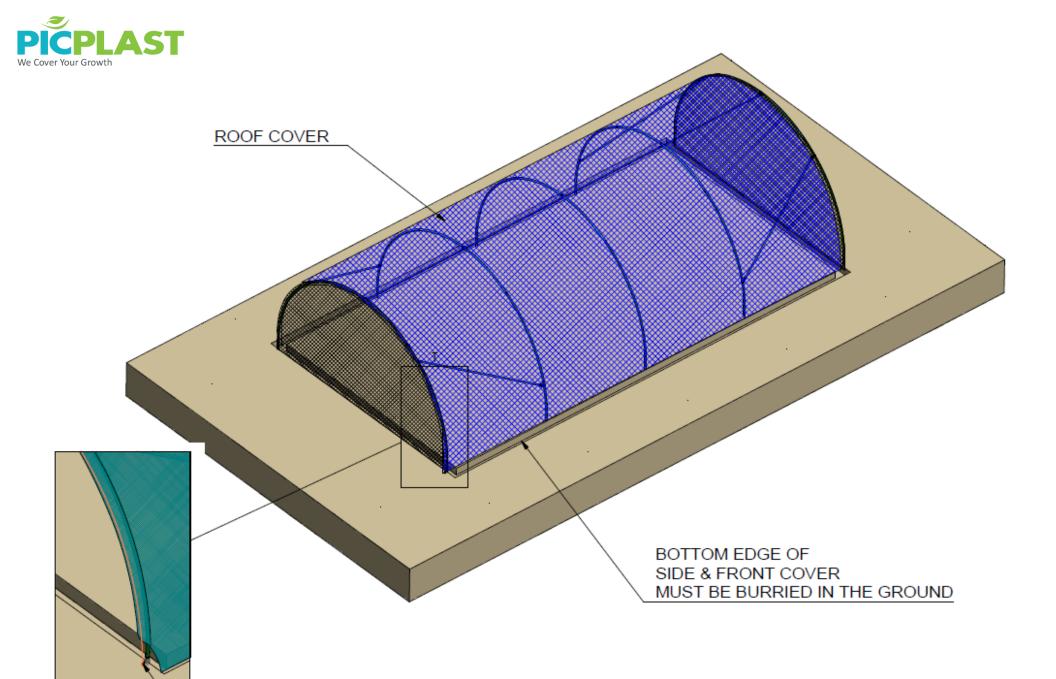

## connecting frontal nets to frontal arcs

Front nets have a sleeve through which to insert the arc. Follow these rules:

- Face the logo outwards so it can be seen.
- Insert the arc gently to avoid tearing the net.
- Find the center, insert until the insertion opening is in line with the center of the arc.
- Treat front and back arcs identically.